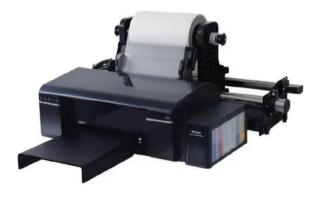

The **A4 Roll-to-Roll Sublimation Printer** is a compact, highperformance dye-sublimation printer ideal for **small businesses**, **custom merchandise creators**, and **startups** in the printing industry. Specially designed to work with **sublimation inks and continuous roll media**, this machine is best suited for **sublimation printing on tshirts, mugs, cushions, keychains**, and more.

With smooth media feeding, vibrant color output, and low running cost, it's an **affordable and reliable solution** for daily sublimation jobs. **Key Features:** 

- **Printing Technology:** Inkjet with Sublimation Ink Support
- Z Printing Size: A4 (210mm width) Roll-to-Roll Support
- **Media Support:** Sublimation Paper Roll (Compatible up to 100m roll)
- 🔽 Compatible Ink: Dye-Sublimation Ink (CMYK)
- 🗹 Print Resolution: Up to 5760 × 1440 DPI
- Continuous Printing: Supports long-run roll printing without paper jams
- **Printing Speed:** ~5–6 A4 pages per minute
- 🗹 Connectivity: USB / Optional WiFi
- 🗹 Power Supply: AC 220V / 50Hz
- Operating System Support: Windows 7/8/10/11
  Applications:
- Custom T-Shirts and Jerseys (Polyester Only)
- Mugs, Cushions, Bottles, Keychains
- Bedsheets, Curtains (Polyester-based)
- Small Gifts and Promotional Items
- Mobile Covers, Tiles, Plates (with coating)
  - Package Includes:
- A4 Roll Sublimation Printer (Modified)
- 100ml Starter Sublimation Ink Set (CMYK)
- 1 Roll of A4 Sublimation Paper
- Power Cable & USB Cable
- Software CD / Drivers
- Remote Installation Assistance