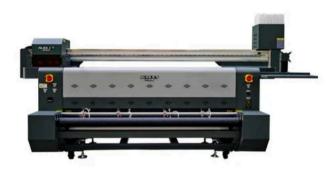

### Audley 1904B1906B Sublimation Printer 6 Head Epson I3200-A1

**L** Request Callback

### ₹ 900000 <u>Get Latest Price</u>

| Product Brochure        |                                                             |
|-------------------------|-------------------------------------------------------------|
| Capacity                | 5000 per hours                                              |
| Object To Be<br>Printed | Fabric                                                      |
| Voltage                 | 220V                                                        |
| Weight                  | 360 kg                                                      |
| Drying System           | Three-way Heating System                                    |
| Ink Type                | Compatible With Sublimation And Water-based<br>Pigment Inks |
| Media<br>Handling       | Yes                                                         |
| Printheads              | Six Epson I3200-A1 Water-based Printheads                   |
| Print Width             | 1,800 mm                                                    |
| Print Speed             | 2-pass: 240 m2/h                                            |

Here are the key features of the AUDLEY 1904B/1906B Sublimation Printer (6 Head Epson I3200-A1): Key Features:

- **Six Epson I3200-A1 Printheads** Enables ultra-fast printing speeds with high precision and excellent color reproduction.
- Wide 1900mm Printing Width Ideal for large-format sublimation printing, perfect for textiles, banners, and soft signage.
- Advanced Dye-Sublimation Technology Provides deep color penetration and long-lasting prints on polyester fabrics.
- **High-Speed & Continuous Production** Designed for industrial-scale printing with a stable ink supply system for uninterrupted workflow.
- Integrated Heating & Drying System Ensures quick ink absorption, fast drying, and smudge-free results for high efficiency.