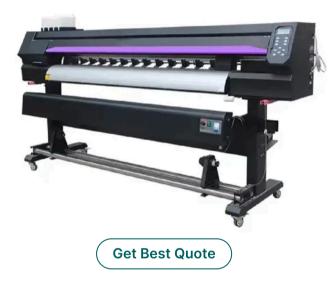

### Audley 1904B1906B Sublimation Printer 6 Head Epson I3200-A1

**L** Request Callback

### ₹ 900000 <u>Get Latest Price</u>

| Product Brochure        |                                                             |
|-------------------------|-------------------------------------------------------------|
| Capacity                | 5000 per hours                                              |
| Object To Be<br>Printed | Fabric                                                      |
| Voltage                 | 220V                                                        |
| Weight                  | 360 kg                                                      |
| Drying System           | Three-way Heating System                                    |
| Ink Type                | Compatible With Sublimation And Water-based<br>Pigment Inks |
| Media<br>Handling       | Yes                                                         |
| Printheads              | Six Epson I3200-A1 Water-based Printheads                   |
| Print Width             | 1,800 mm                                                    |
| Print Speed             | 2-pass: 240 m2/h                                            |

Here are the key features of the AUDLEY 1904B/1906B Sublimation Printer (6 Head Epson I3200-A1): Key Features:

- **Six Epson I3200-A1 Printheads** Enables ultra-fast printing speeds with high precision and excellent color reproduction.
- Wide 1900mm Printing Width Ideal for large-format sublimation printing, perfect for textiles, banners, and soft signage.
- Advanced Dye-Sublimation Technology Provides deep color penetration and long-lasting prints on polyester fabrics.
- **High-Speed & Continuous Production** Designed for industrial-scale printing with a stable ink supply system for uninterrupted workflow.
- Integrated Heating & Drying System Ensures quick ink absorption, fast drying, and smudge-free results for high efficiency.