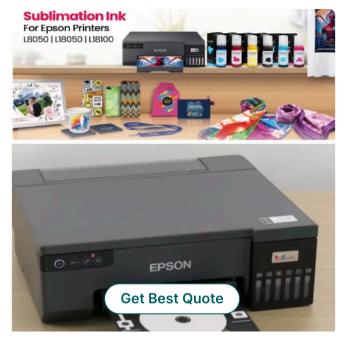

Yes! I am interested

**Epson L8050 A4 Sublimation Printer (Converted Package)** 

#### **Product Description:**

We offer a complete Epson L8050 printer conversion kit for sublimation printing – perfect for startups and small businesses. The printer is upgraded and optimized by our technical team at ProlificGeeks to ensure long-term performance and vibrant output.

#### Package Includes:

- 1x Epson L8050 A4 Printer Converted to sublimation mode
- External Ink Tank System Easy refill & bulk printing support
- Resetter Unit For smooth cartridge reset and usage
- 100 sheets of A4 sublimation film Compatible with all heat press machines
- • 600ml High-Quality Sublimation Ink (CMYKLCLM) **Features:**
- High-speed printing for A4-sized sublimation transfers
- Supports T-shirt, mug, plate, MDF, keychain, and other sublimation blanks
- Easy to install and operate