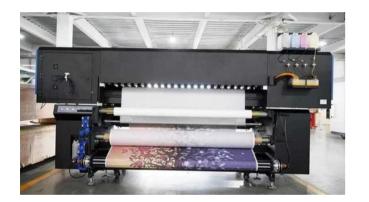

### Audley 1904B1906B Sublimation Printer 6 Head Epson I3200-A1

**L** Request Callback

### ₹ 900000 <u>Get Latest Price</u>

| Product Brochure        |                                                             |
|-------------------------|-------------------------------------------------------------|
| Capacity                | 5000 per hours                                              |
| Object To Be<br>Printed | Fabric                                                      |
| Voltage                 | 220V                                                        |
| Weight                  | 360 kg                                                      |
| Drying System           | Three-way Heating System                                    |
| Ink Type                | Compatible With Sublimation And Water-based<br>Pigment Inks |
| Media<br>Handling       | Yes                                                         |
| Printheads              | Six Epson I3200-A1 Water-based Printheads                   |
| Print Width             | 1,800 mm                                                    |
| Print Speed             | 2-pass: 240 m2/h                                            |

Here are the key features of the AUDLEY 1904B/1906B Sublimation Printer (6 Head Epson I3200-A1): Key Features:

- **Six Epson I3200-A1 Printheads** Enables ultra-fast printing speeds with high precision and excellent color reproduction.
- Wide 1900mm Printing Width Ideal for large-format sublimation printing, perfect for textiles, banners, and soft signage.
- Advanced Dye-Sublimation Technology Provides deep color penetration and long-lasting prints on polyester fabrics.
- **High-Speed & Continuous Production** Designed for industrial-scale printing with a stable ink supply system for uninterrupted workflow.
- Integrated Heating & Drying System Ensures quick ink absorption, fast drying, and smudge-free results for high efficiency.