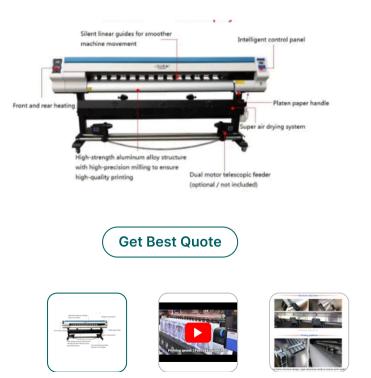

### Audley L1300 Single head i3200 Printer 48 Inch

#### Minimum order quantity: 1 Piece

sublimation printing businesses looking for **reliable**, **high-speed roll-to-roll production**.

- ⅍ Key Features:
- Print Width: 48 Inches / 1300mm
- Print Head: Single Epson I3200 PrecisionCore Technology
- **Motherboard:** Advanced Hoson Board Faster Processing & Better Stability
- Application: Sublimation printing on rolls for textiles & garments
- **Heating Unit:** Built-in post-print infrared drying
- Media Handling: Automatic Roll-to-Roll Feeding & Take-up
- **Resolution:** High-definition printing for fine patterns & gradients
- **Speed:** Up to 8m/hr (varies with settings)
- **Use Case:** T-shirt printing, sarees, scarves, stoles, bedsheets, kurtas, banners
- Technical Specifications:
- Technology: Inkjet Piezo Epson I3200
- Ink Type: Water-based Sublimation Ink
- Voltage: 220V
- Supported Media: Sublimation Paper
- Feeding System: Roll-fed with auto take-up
- Drying System: Heating element integrated
- Dimensions: 48-inch format machine
- Warranty: 1 Year Onsite & Remote Support by ProlificGeeks
- Condition: Brand New
  - 💉 Why Choose ProlificGeeks?