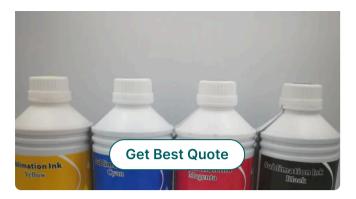

# Sublimation Ink CmyklcIm

#### Minimum order quantity: 5 Bottle

Sublimation ink CMYKLCLM refers to a specific type of ink used in sublimation printing processes, incorporating the CMYK color model along with additional colors LCLM.

LCLM: LCLM likely stands for Light Cyan and Light Magenta, which are lighter shades of cyan and magenta, respectively. These lighter shades are often used to achieve smoother gradients and finer details in prints, especially in photographic or highly detailed designs. In summary, "Sublimation ink CMYKLCLM" specifies a type of sublimation ink that includes the standard CMYK colors (Cyan, Magenta, Yellow, and Key/Black) along with additional Light Cyan and Light Magenta colors. This ink set allows for full-color printing with smoother gradients and finer details, making it suitable for highquality sublimation printing applications such as photography, artwork, and graphics.