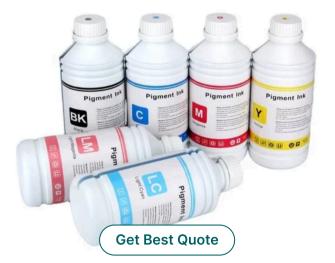

# Sublimation Ink CmyklcIm

#### Minimum order quantity: 5 Bottle

Sublimation ink CMYKLCLM refers to a specific type of ink used in sublimation printing processes, incorporating the CMYK color model along with additional colors LCLM.

Here's what each component means:

Sublimation Printing: Sublimation printing is a method used to transfer

dye onto materials such as fabric, metal, or ceramics. The process involves printing the design onto sublimation transfer paper using special sublimation inks. Heat and pressure are then applied to transfer the design from the paper to the substrate, where the ink sublimates (changes from a solid to a gas) and bonds with the surface of the material.

CMYK Color Model: CMYK stands for Cyan, Magenta, Yellow, and Key (Black). These four colors are the standard colors used in most color printing processes, including sublimation printing. By combining varying proportions of these four colors, a wide range of colors can be produced, allowing for full-color printing.

LCLM: LCLM likely stands for Light Cyan and Light Magenta, which are lighter shades of cyan and magenta, respectively. These lighter shades are often used to achieve smoother gradients and finer details in prints, especially in photographic or highly detailed designs. In summary, "Sublimation ink CMYKLCLM" specifies a type of sublimation ink that includes the standard CMYK colors (Cyan, Magenta, Yellow, and Key/Black) along with additional Light Cyan and Light Magenta colors. This ink set allows for full-color printing with smoother gradients and finer details, making it suitable for highquality sublimation printing applications such as photography, artwork, and graphics.