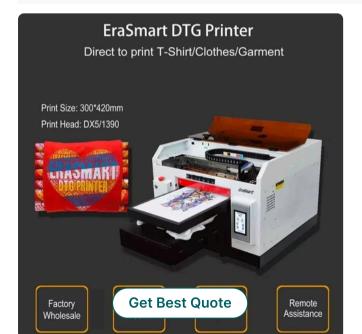

## **DTG Flatbed Printers**

Explore our full range of DTG (Direct to Garment) Flatbed Printers designed for high-precision textile printing. From entry-level models for small businesses to industrial-grade flatbeds for bulk production, our DTG machines offer sharp, vibrant output on cotton, polyester blends, tote bags, and more.

Whether you print T-shirts, hoodies, babywear, or custom merchandise, our DTG printers ensure consistent, cost-effective results with low maintenance and professional quality.

**Print Type** Machine Print

This is DTG Based on DX5 Head. its have 8 Colors Channel Print upto 30 Tshirts In 1 hour capability. Best DTG Printer Till now in Budget Range. You can use any brand ink Which can suffice 1.5 PL nozzle. Before Installing ink Please conect Us so we can guide you the Best . This Printer Look small but Big Production and good capability to produce 200 Tshirts a Day