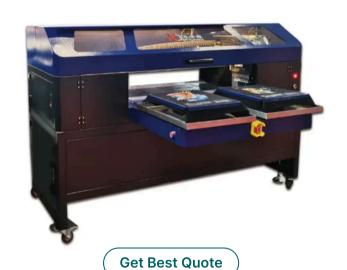

## **DTG Printer With Single Platen I3200 Dual Head**

Request Callback

**Get Best Quote** 

## ₹ 650000 Get Latest Price

Product Brochure

**Production** 

80 Garments/Day

Capacity

**Object To Be** 

**Usage/Application** 

T Shirt

**Printed** 

For Printing

Voltage 220 V

Capacity 1000 per hours

**Printer Type DTG** Printer

Here's a bullet-point specification list for a **DTG Printer with Single** Platen, I3200 Dual Head, 5 KEY Specs:

**DTG Printer - Single Platen, I3200 Dual Head (5 KEY Specifications)** 

• Print Head Technology:

Equipped with Dual Epson 13200 print heads for high-speed and highresolution output.

Platen Type:

Single Platen design ideal for direct-to-garment printing on t-shirts, hoodies, and other flat fabric items.