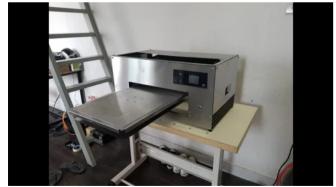

## **DTG Printer With Single Platen I3200 Dual Head**

Request Callback

**Get Best Quote** 

## ₹ 650000 Get Latest Price

Product Brochure

**Production** 

80 Garments/Day

Capacity

**Object To Be** 

**Usage/Application** 

T Shirt

**Printed** 

For Printing

Voltage 220 V

Capacity 1000 per hours

**Printer Type DTG** Printer

Here's a bullet-point specification list for a **DTG Printer with Single** Platen, I3200 Dual Head, 5 KEY Specs:

**DTG Printer - Single Platen, I3200 Dual Head (5 KEY Specifications)** 

• Print Head Technology:

Equipped with Dual Epson 13200 print heads for high-speed and highresolution output.

Platen Type:

Single Platen design ideal for direct-to-garment printing on t-shirts, hoodies, and other flat fabric items.