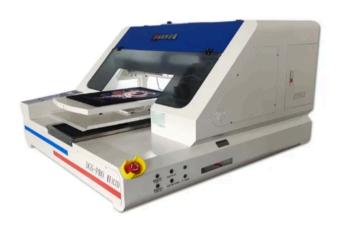

## **DTG Printer With Single Platen I3200 Dual Head**

Request Callback

**Get Best Quote** 

## ₹ 650000 Get Latest Price

Product Brochure

**Production** 

80 Garments/Day

Capacity

**Object To Be** 

**Usage/Application** 

T Shirt

**Printed** 

For Printing

Voltage 220 V

Capacity 1000 per hours

**Printer Type DTG** Printer

Here's a bullet-point specification list for a **DTG Printer with Single** Platen, I3200 Dual Head, 5 KEY Specs:

**DTG Printer - Single Platen, I3200 Dual Head (5 KEY Specifications)** 

• Print Head Technology:

Equipped with Dual Epson 13200 print heads for high-speed and highresolution output.

Platen Type:

Single Platen design ideal for direct-to-garment printing on t-shirts, hoodies, and other flat fabric items.

• Ink Configuration:

Compatible with CMYK + White pigment inks for vibrant prints on both light and dark garments.

#### • Resolution & Speed:

Delivers high-resolution prints up to 1440 DPI with efficient printing speed for commercial production.

### Software & Compatibility:

Includes professional RIP software support (e.g., Acrorip / Flexi) with compatibility for major design formats and operating systems.