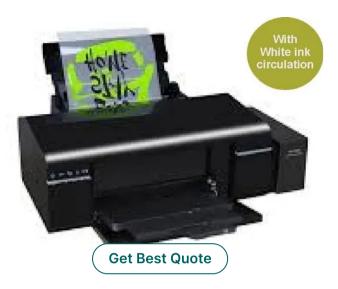

## **Advance A4 Printer With White Ink Rotation**

## ₹ 42000 <u>Get Latest Price</u>

| ` |
|---|
| / |
|   |
|   |
|   |
|   |
|   |

| PDF                     |                     |
|-------------------------|---------------------|
| Print Speed             | 10 Hours 230 Sheets |
| Functions               | Print               |
| Usage/Application       | Film                |
| Voltage                 | 60W                 |
| Supported OS            | Windows 7           |
| Capacity                | 200                 |
| Supported Paper<br>Size | A4                  |
| Color Output            | Colored             |
| Print Technology        | Inkjet              |
| Model<br>Name/Number    | Epson               |

Product Brochure

Here are 5 key bullet-point descriptions for **Advance A4 Printer with White Ink Rotation**:

- **Built-In White Ink Circulation System**: Prevents ink settling and clogging, ensuring consistent white ink flow and print quality.
- **Compact A4 Size Design**: Space-saving footprint perfect for small studios and start-up businesses.
- **High-Resolution Printing**: Produces sharp, vibrant images with precise color and detail for professional results.
- **DTF & DTG Compatibility**: Versatile printing for both Direct-to-Film and Direct-to-Garment applications.
- **User-Friendly Interface**: Simple controls and reliable operation make it easy for beginners and pros alike.