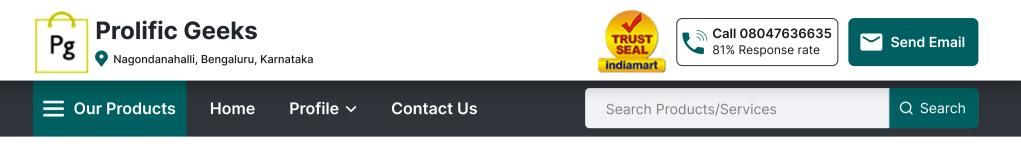

## Epson L18050 DTF Printer

## ₹ 76000 <u>Get Latest Price</u>

### Product Brochure

| Capacity                | 15 per hours                       |
|-------------------------|------------------------------------|
| Object To Be<br>Printed | T Shirt                            |
| Usage/Application       | 8hrs                               |
| Voltage                 | 220                                |
| Model                   | L18050                             |
| Print head Type         | Epson L18050 Micro Piezo           |
| Printing<br>technology  | Piezoelectric Inkjet (epson based) |
| Maximum<br>Resolution   | up to 5760*1440 dpi                |
| Nozzle<br>Configuration | CMYK+White                         |
|                         |                                    |

Minimum order quantity: 1 Piece

ntroducing the **Epson L18050 DTF Printer**, an advanced Direct to Film (DTF) printing solution built for vibrant textile printing on cotton, polyester, blends, and more. Ideal for startup entrepreneurs, t-shirt printing businesses, and textile manufacturers, this printer offers **photo-quality output, vibrant color reproduction**, and **cost-effective printing**.

Equipped with **DTF-compatible firmware and software**, the L18050 model is a **perfect upgrade** over the older L805/L1800 models, ensuring higher speed and better reliability.

- 💼 Key Features:
- 🔹 🗹 Model: Epson EcoTank L18050 DTF Printer
- Print Technology: Piezoelectric Inkjet (Modified for DTF)
- **Print Resolution:** Up to 5760 × 1440 dpi
- 🕨 🗹 Ink Type: DTF Pigment Ink (CMYK + White)
- 🗹 Media Type: DTF Film (PET) A4 / A3 / Roll Supported
- 🔽 Roll Feeding Support: Manual or External Feeder (Optional)
- ^